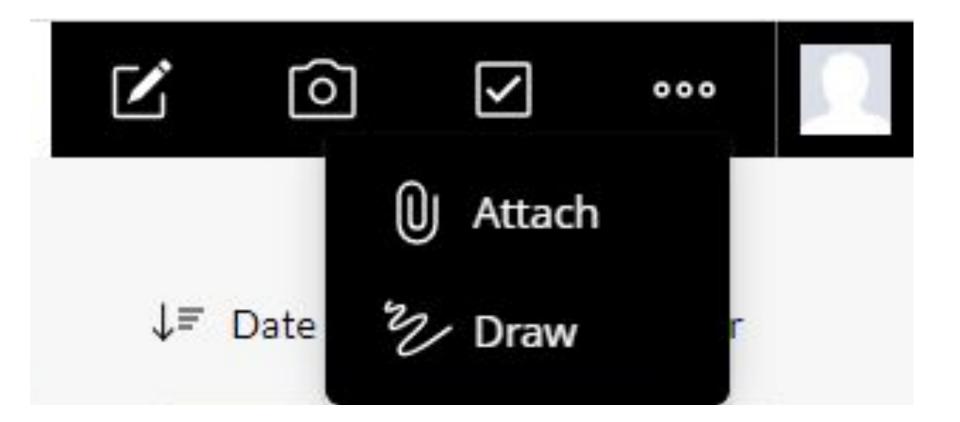

ures of Notebook

- This is a cross-platform note-taking software offering support to Windows, Android, iOS, and Mac.
- There are no restrictions to the number of notes which can sync and the device where you can access your contents.
- The tool let us grab some web content or articles online through its web-clipping tool.
- It comes with an option to customize the covers for your notebooks to make them more personalized.

Thus, Zoho Notebook is a great alternative to OneNote to take digital notes online.

https://www.zoho.com/notebook/notebook-for-windows.html

# Notebook Available both Online/Offline



### **Notebook for Windows**

Experience the beautifully simple note-taking app on Windows today.



# Integration of Resources in a notebook



# Integration of Resources in a notebook



### Personalize your Notebook

Color-code your note cards, choose from a list of original hand-drawn covers, or upload any image to set as your notebook cover. Go easy on your eyes with Night Mode



# Notebook/Notecards Features

| Notebooks   |                                                               |    | Last Minute Notes - 💿