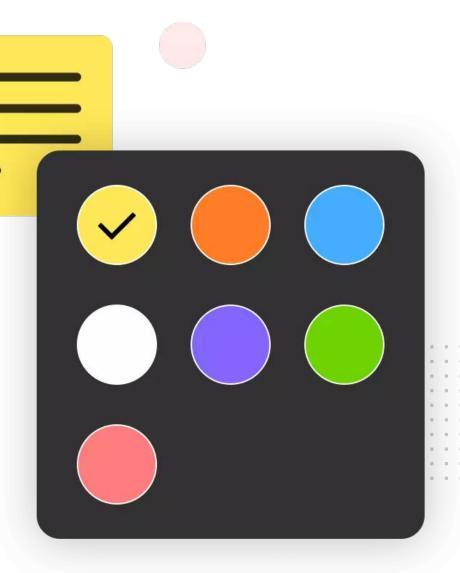

### Personalize your Notebook

Color-code your note cards, choose from a list of original hand-drawn covers, or upload any image to set as your notebook cover. Go easy on your eyes with Night Mode