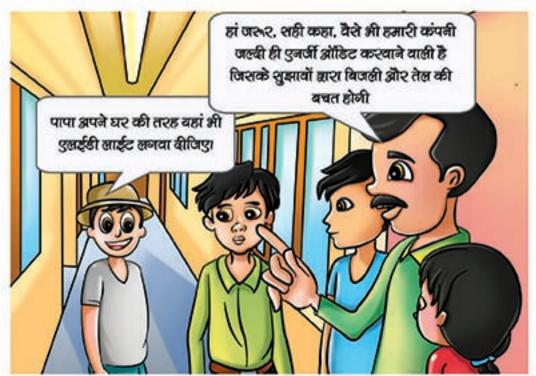

#### आओ करें घर में बचत : AC

आज हमारी टीचर ने बताया कि पुशी के शाथ पंखाा चलाने से कम्प्रेशर बंद होने पर भी कमरे का तापमान देर तक पुक सा बना रहता है। इससे बिजली की खापत कम होती है।