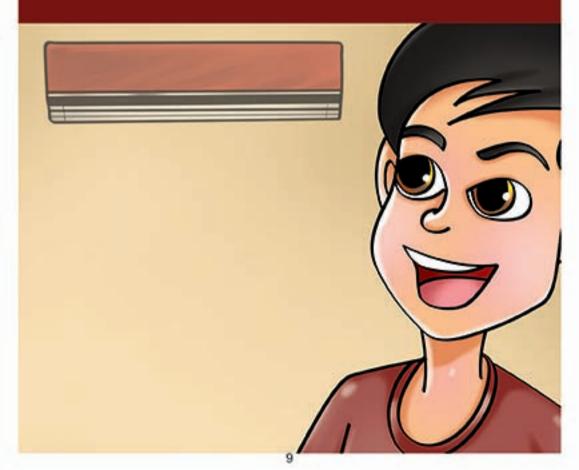

#### आओ करें घर में बचत : AC

आज हमारी टीचर ने बताया कि पुशी के शाथ पंखाा चलाने से कम्प्रेशर बंद होने पर भी कमरे का तापमान देर तक पुक सा बना रहता है। इससे बिजली की खापत कम होती है।