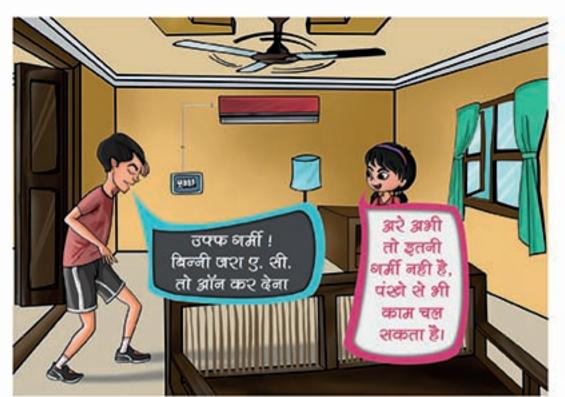

#### आओ करें घर में बचत : AC

आज हमारी टीचर ने बताया कि पुशी के शाथ पंखाा चलाने से कम्प्रेशर बंद होने पर भी कमरे का तापमान देर तक पुक सा बना रहता है। इससे बिजली की खापत कम होती है।