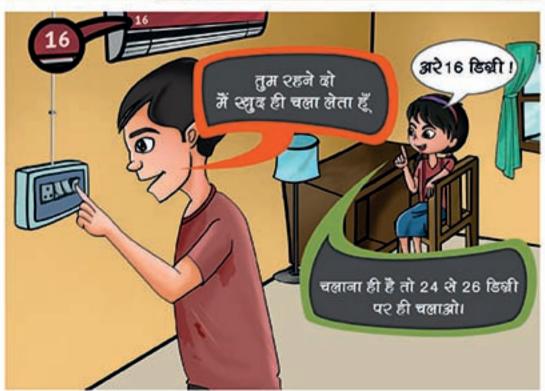

#### आओ करें घर में बचत : AC

आज हमारी टीचर ने बताया कि पुशी के शाथ पंखाा चलाने से कम्प्रेशर बंद होने पर भी कमरे का तापमान देर तक पुक सा बना रहता है। इससे बिजली की खापत कम होती है।