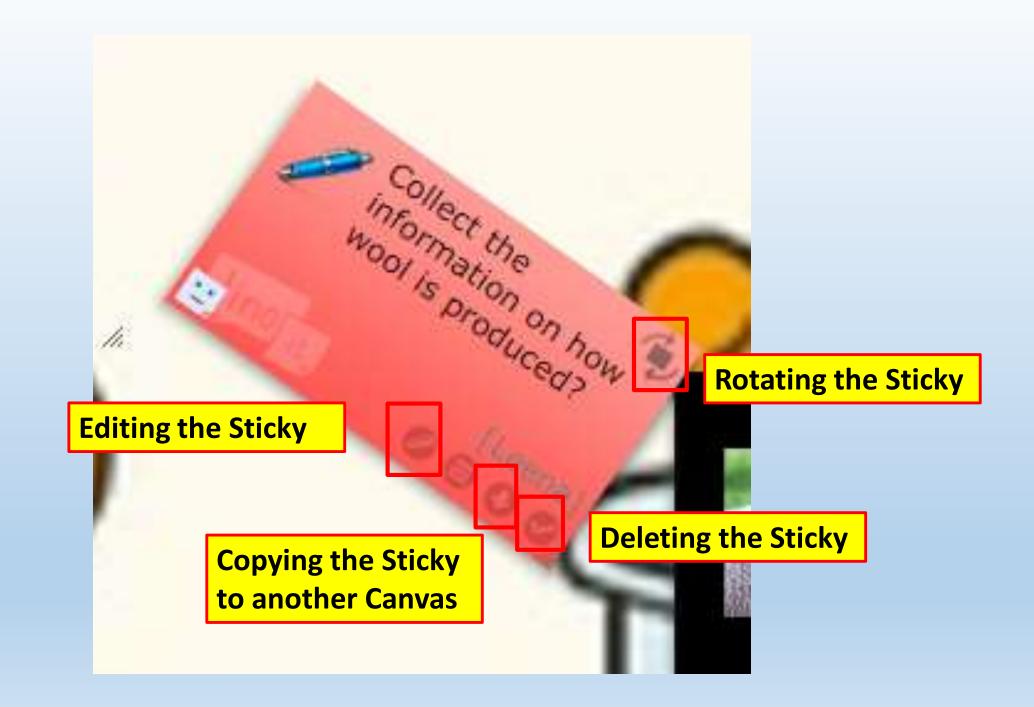

### **1. Edit; 2. Set due date; 3. Copy to another canvas; 4. Delete**

| Image: | Choose File wool.jpg       |
|--------|----------------------------|
| Size:  | Small ○ Medium ○ Large     |
|        | Normal ○ No Shadow ○ Frame |
|        | [Cancel] Post              |