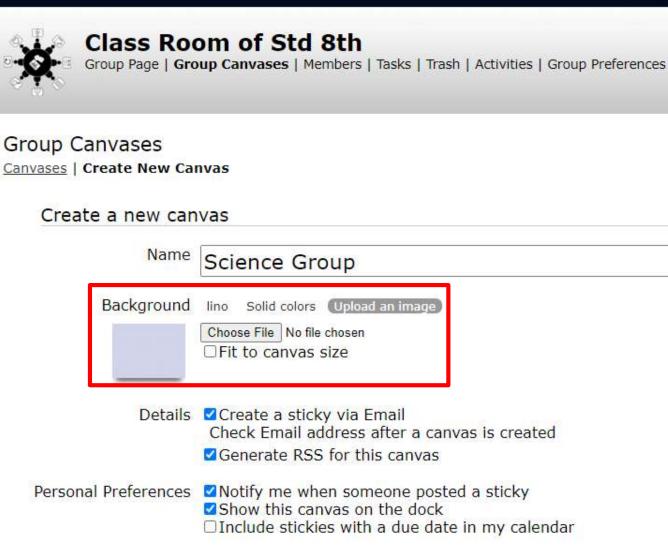

My Page | My Groups | Preferences | Logout | Help

My Page | My Groups | Preferences | Logout | Help

Q

| Class Room of Std 8th<br>Group Page   Group Canvases   Members   Tasks   Trash   Activities   Group Preferences                                | ٩ |  |
|------------------------------------------------------------------------------------------------------------------------------------------------|---|--|
| Group Canvases<br>Canvases   Create New Canvas                                                                                                 |   |  |
| Create a new canvas                                                                                                                            |   |  |
| Name Science Group                                                                                                                             |   |  |
| Background lino Solid colors Upload an image<br>Choose File science.jpg<br>Fit to canvas size                                                  |   |  |
| Details<br>Create a sticky via Email<br>Check Email address after a canvas is created<br>Generate RSS for this canvas                          |   |  |
| Personal Preferences Notify me when someone posted a sticky<br>Show this canvas on the dock<br>Include stickies with a due date in my calendar |   |  |
| Create a canvas                                                                                                                                |   |  |