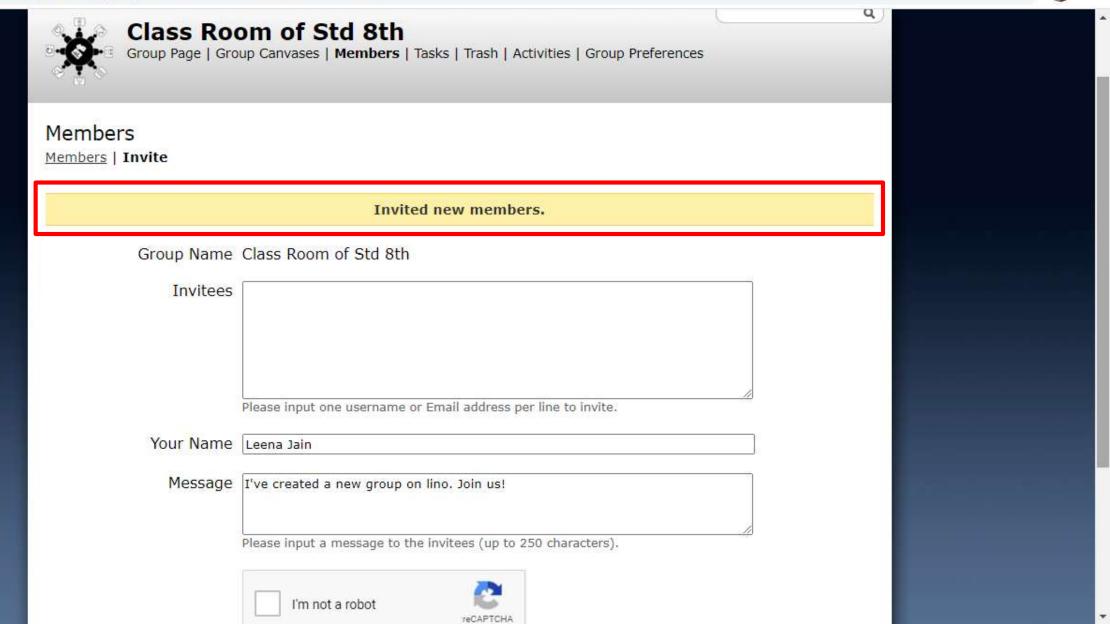

#### Members

Members | Invite

Group Name Class Room of Std 8th

| Invitees                | LinaJain96@gmail.com            |                    |                 |    |
|-------------------------|---------------------------------|--------------------|-----------------|----|
|                         | Please input one username or E  | Email address per  | line to invite. | // |
| Your <mark>N</mark> ame | Leena Jain                      |                    |                 |    |
| Message                 | I've created a new group on I   | lino. Join us!     |                 |    |
| ſ                       | Please input a message to the i | invitees (up to 25 | 0 characters).  |    |
|                         | Invite                          |                    | 3               |    |