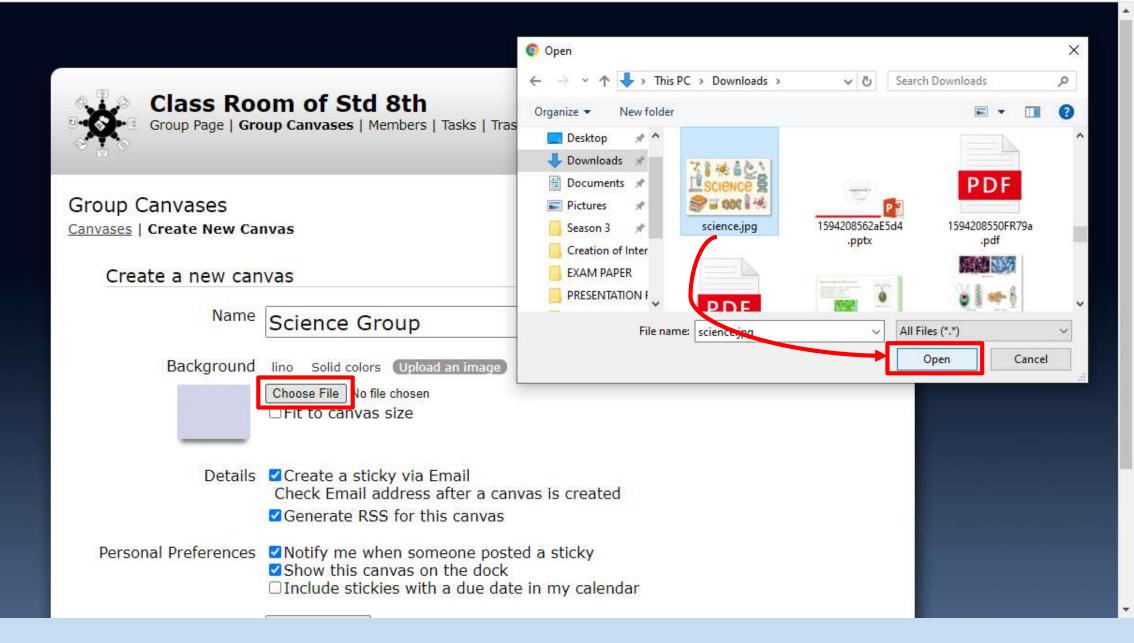

My Page | My Groups | Preferences | Logout | Help

My Page | My Groups | Preferences | Logout | Help

Q

| Class Room of Std 8th<br>Group Page   Group Canvases   Members   Tasks   Trash   Activities   Group Preferences                                | ٩ |  |
|------------------------------------------------------------------------------------------------------------------------------------------------|---|--|
| Group Canvases<br>Canvases   Create New Canvas                                                                                                 |   |  |
| Create a new canvas                                                                                                                            |   |  |
| Name Science Group                                                                                                                             |   |  |
| Background lino Solid colors Upload an image<br>Choose File science.jpg<br>Fit to canvas size                                                  |   |  |
| Details<br>Create a sticky via Email<br>Check Email address after a canvas is created<br>Generate RSS for this canvas                          |   |  |
| Personal Preferences Notify me when someone posted a sticky<br>Show this canvas on the dock<br>Include stickies with a due date in my calendar |   |  |
| Create a canvas                                                                                                                                |   |  |