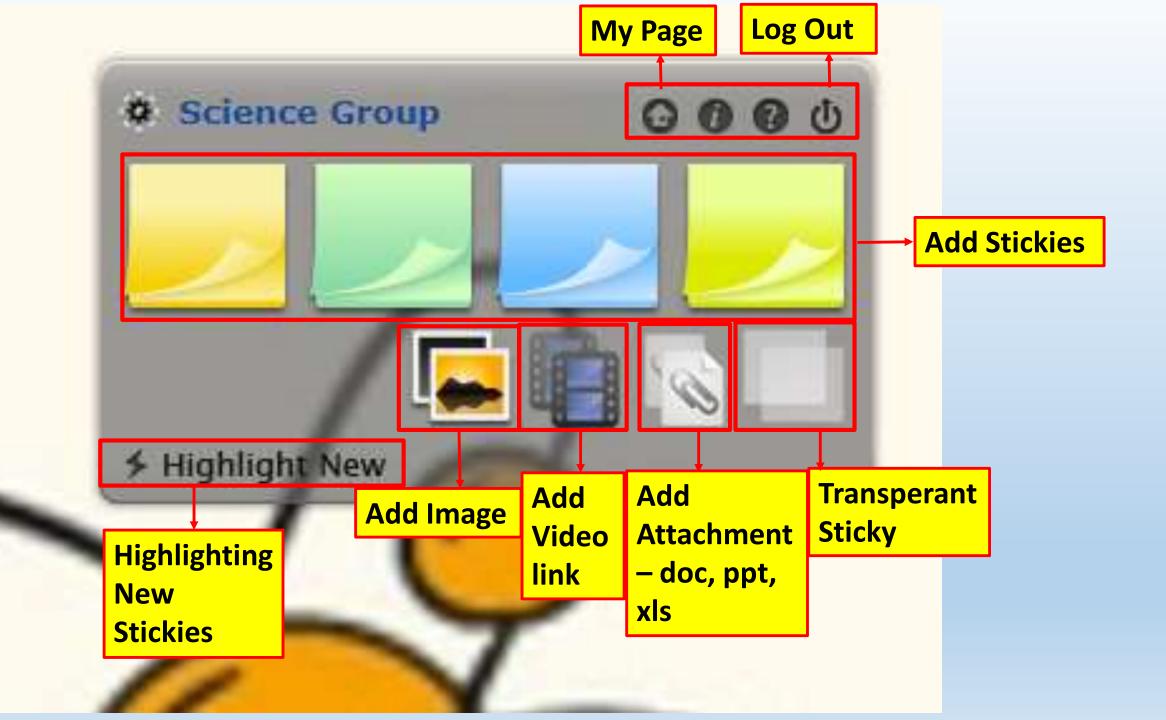

# LINO is an Online collaborative tool.

- A free open source for collaborating the Digital wall.
- It is a Web-based "Sticky Note" service that offers the bulletin boards, called "CANVASES".

• We can customize our canvas using with colourful sticky notes by inserting images and videos and even we can add any type of attachments too.

# Lino for Education.

- It is a great tool for interactive brainstorming activities and for backchanneling for any subject.
- We can use Lino on our computer and on our Android and iOS devices as well.
- Actually, LINO is the user-friendly collaborating tool specially for our Teaching -Learning interactions.

### **Inserting Attachments**

### **Inserting Transparent Sticky**