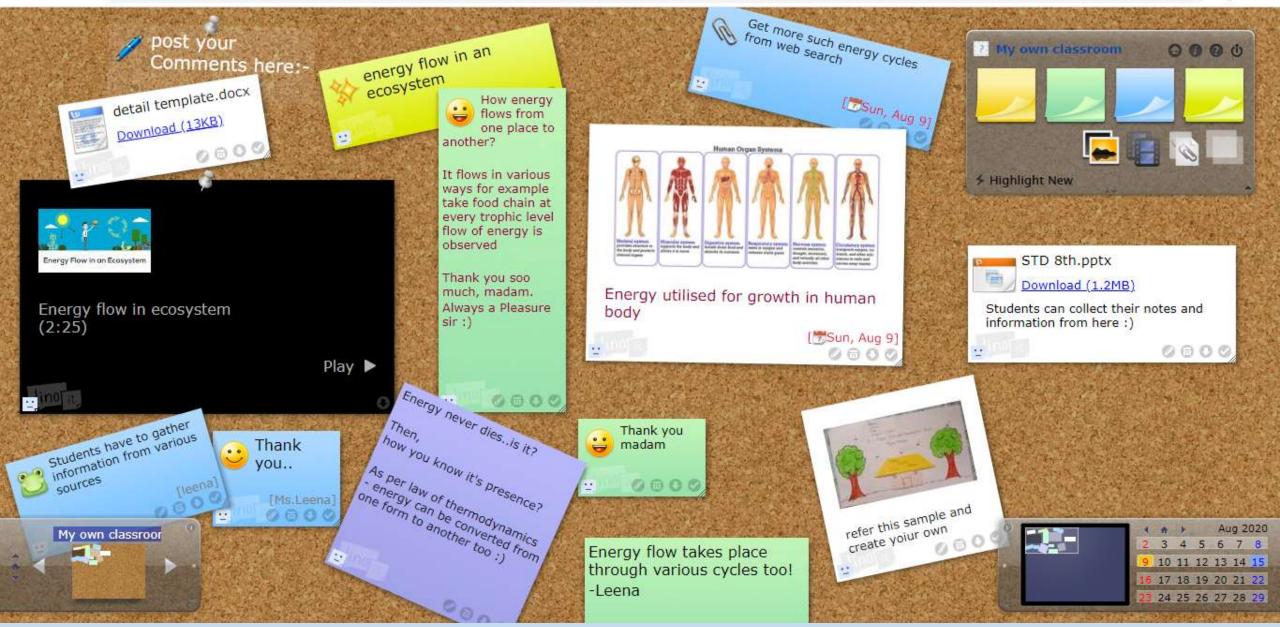

# LINO is an Online collaborative tool.

- A free open source for collaborating the Digital wall.
- It is a Web-based "Sticky Note" service that offers the bulletin boards, called "CANVASES".

• We can customize our canvas using with colourful sticky notes by inserting images and videos and even we can add any type of attachments too.

# Lino for Education.

- It is a great tool for interactive brainstorming activities and for backchanneling for any subject.
- We can use Lino on our computer and on our Android and iOS devices as well.
- Actually, LINO is the user-friendly collaborating tool specially for our Teaching -Learning interactions.