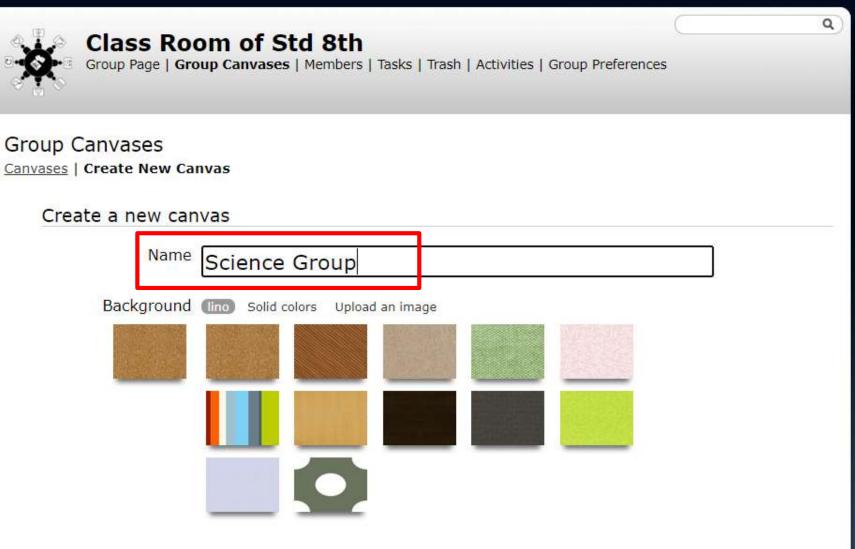

My Page | My Groups | Preferences | Logout | Help

My Page | My Groups | Preferences | Logout | Help

Q

| Class Room of Std 8th<br>Group Page   Group Canvases   Members   Tasks   Trash   Activities   Group Preferences                                | ٩ |  |
|------------------------------------------------------------------------------------------------------------------------------------------------|---|--|
| Group Canvases<br>Canvases   Create New Canvas                                                                                                 |   |  |
| Create a new canvas                                                                                                                            |   |  |
| Name Science Group                                                                                                                             |   |  |
| Background lino Solid colors Upload an image<br>Choose File science.jpg<br>Fit to canvas size                                                  |   |  |
| Details<br>Create a sticky via Email<br>Check Email address after a canvas is created<br>Generate RSS for this canvas                          |   |  |
| Personal Preferences Notify me when someone posted a sticky<br>Show this canvas on the dock<br>Include stickies with a due date in my calendar |   |  |
| Create a canvas                                                                                                                                |   |  |