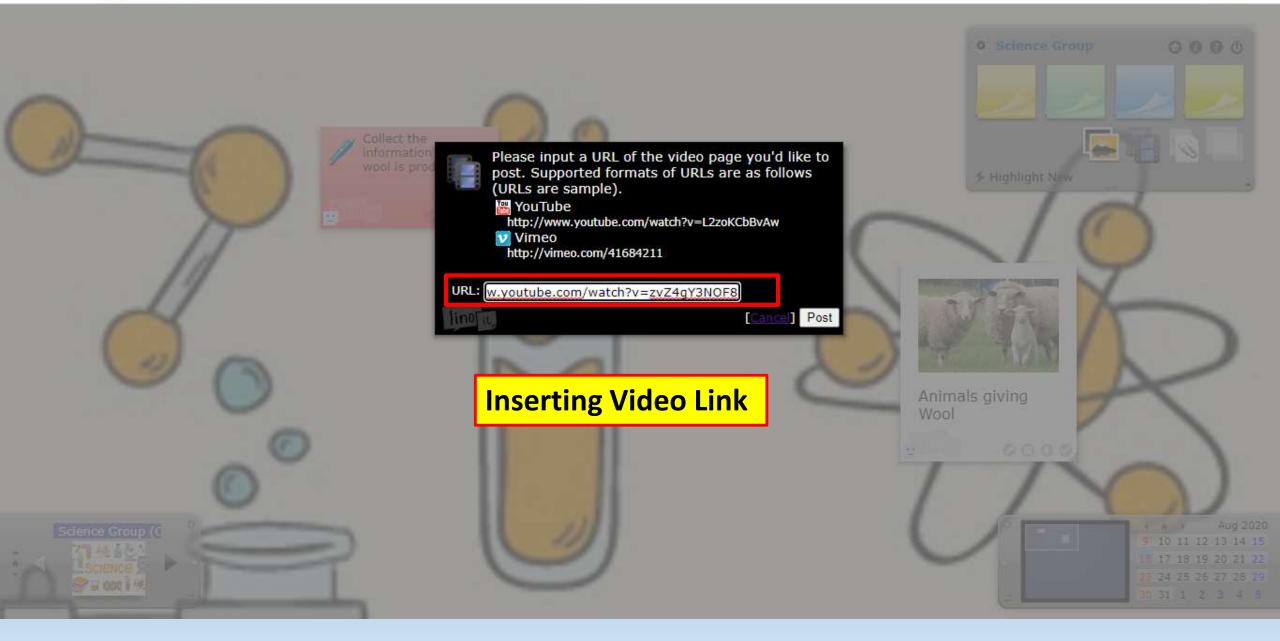

# LINO is an Online collaborative tool.

- A free open source for collaborating the Digital wall.
- It is a Web-based "Sticky Note" service that offers the bulletin boards, called "CANVASES".

• We can customize our canvas using with colourful sticky notes by inserting images and videos and even we can add any type of attachments too.

### Processing Sheep Wool for Yarn Retailers and Fabric Designers (13:15)

C