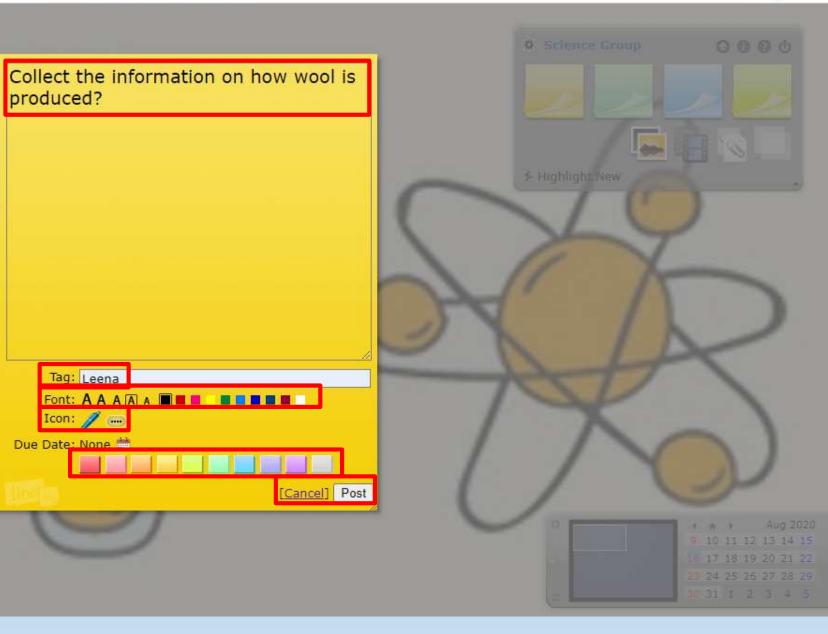

## "Collaborative Wall Using Lino"

# LINO is an Online collaborative tool.

- A free open source for collaborating the Digital wall.
- It is a Web-based "Sticky Note" service that offers the bulletin boards, called "CANVASES".

• We can customize our canvas using with colourful sticky notes by inserting images and videos and even we can add any type of attachments too.

# Lino for Education.

- It is a great tool for interactive brainstorming activities and for backchanneling for any subject.
- We can use Lino on our computer and on our Android and iOS devices as well.
- Actually, LINO is the user-friendly collaborating tool specially for our Teaching -Learning interactions.