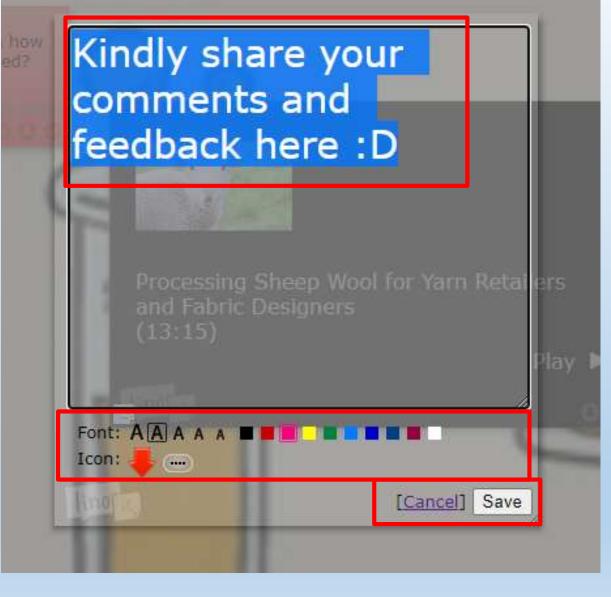

e posted a sticky<br>Show this canvas on the dock<br>Include stickies with a due date in my calendar |   |  |
| Create a canvas                                                                                                                                |   |  |















← → C 🔺 Not secure | linoit.com/groups/My%20own%20classroom/canvases/My%20own%20classroom

























### **1. Edit; 2. Set due date; 3. Copy to another canvas; 4. Delete**





| Image: | Choose File wool.jpg       |
|--------|----------------------------|
| Size:  | Small ○ Medium ○ Large     |
|        | Normal ○ No Shadow ○ Frame |
|        | [Cancel] Post              |

CH LUI





### Processing Sheep Wool for Yarn Retailers and Fabric Designers (13:15)



C





### **Inserting Attachments**





### **Inserting Transparent Sticky**



#### ← → C 🔺 Not secure | linoit.com/groups/Class%20Room%20of%20Std%208th/canvases/Science%20Group



← → C 🔺 Not secure | linoit.com/groups/Class%20Room%20of%20Std%208th/canvases/Science%20Group









linoit.com/groups/Class Room of Std 8th/invite

| ← →     | C 🔒 mail.go                             | ogle.com/r | mail/u/1/#i | inbox/FMfcgxwJXVFkNjJbJNCjtzCkTZMkkkTk                                                                                                                                                                              |     |   | ☆    | : 🔇 | ¢.      |
|---------|-----------------------------------------|------------|-------------|-------------------------------------------------------------------------------------------------