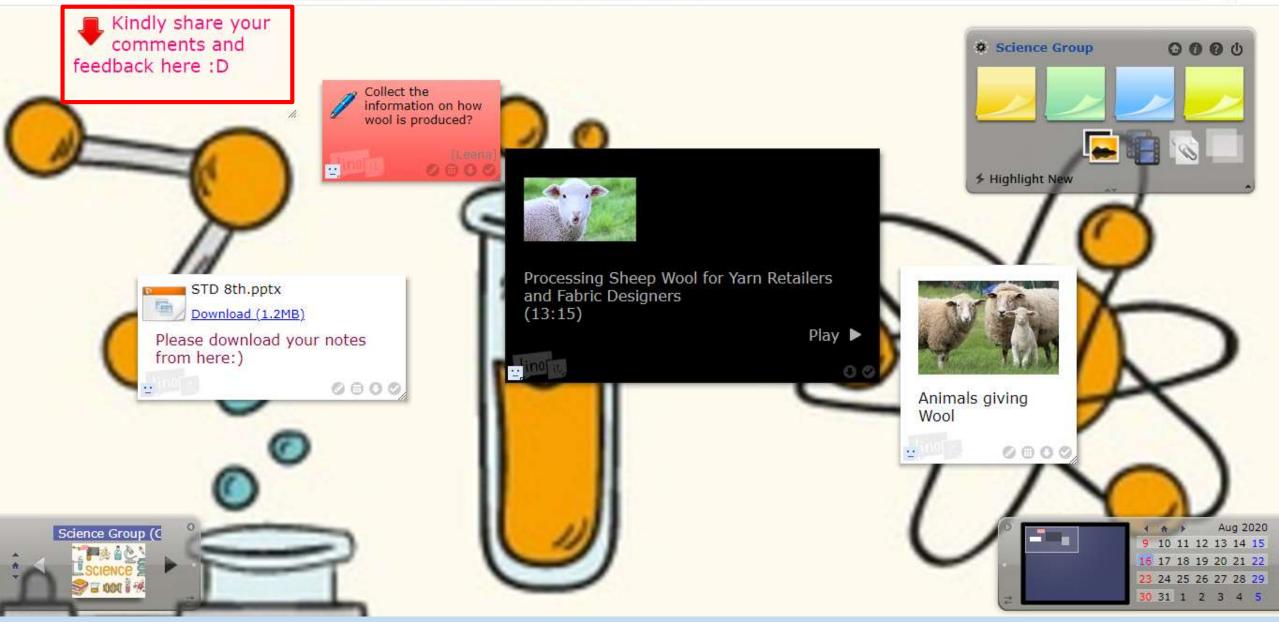

My Page | My Groups | Preferences | Logout | Help

My Page | My Groups | Preferences | Logout | Help

Q

| Class Room of Std 8th<br>Group Page   Group Canvases   Members   Tasks   Trash   Activities   Group Preferences                                | ٩ |  |
|------------------------------------------------------------------------------------------------------------------------------------------------|---|--|
| Group Canvases<br>Canvases   Create New Canvas                                                                                                 |   |  |
| Create a new canvas                                                                                                                            |   |  |
| Name Science Group                                                                                                                             |   |  |
| Background lino Solid colors Upload an image<br>Choose File science.jpg<br>Fit to canvas size                                                  |   |  |
| Details<br>Create a sticky via Email<br>Check Email address after a canvas is created<br>Generate RSS for this canvas                          |   |  |
| Personal Preferences Notify me when someone posted a sticky<br>Show this canvas on the dock<br>Include stickies with a due date in my calendar |   |  |
| Create a canvas                                                                                                                                |   |  |

### **1. Edit; 2. Set due date; 3. Copy to another canvas; 4. Delete**

| Image: | Choose File wool.jpg       |
|--------|----------------------------|
| Size:  | Small ○ Medium ○ Large     |
|        | Normal ○ No Shadow ○ Frame |
|        | [Cancel] Post              |

### Processing Sheep Wool for Yarn Retailers and Fabric Designers (13:15)

C