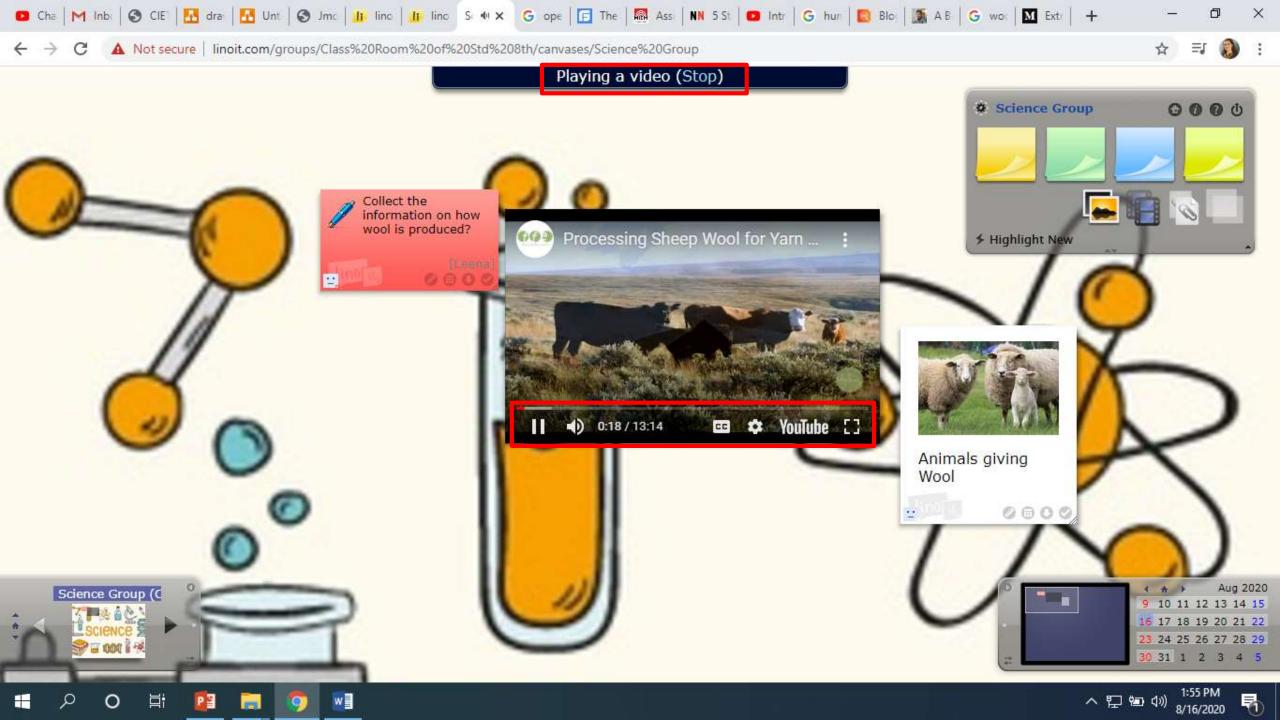

nal Preferences Notify me when someone posted a sticky<br>Show this canvas on the dock<br>Include stickies with a due date in my calendar |   |  |
| Create a canvas                                                                                                                                |   |  |















← → C 🔺 Not secure | linoit.com/groups/My%20own%20classroom/canvases/My%20own%20classroom

























### **1. Edit; 2. Set due date; 3. Copy to another canvas; 4. Delete**





| Image: | Choose File wool.jpg       |
|--------|----------------------------|
| Size:  | Small ○ Medium ○ Large     |
|        | Normal ○ No Shadow ○ Frame |
|        | [Cancel] Post              |

CH LUI





### Processing Sheep Wool for Yarn Retailers and Fabric Designers (13:15)



C





### **Inserting Attachments**





### **Inserting Transparent Sticky**



#### ← → C 🔺 Not secure | linoit.com/groups/Class%20Room%20of%20Std%208th/canvases/Science%20Group



← → C 🔺 Not secure | linoit.com/groups/Class%20Room%20of%20Std%208th/canvases/Science%20Group









linoit.com/groups/Class Room of Std 8th/invite

| ← →     | C 🔒 mail.go                             | ogle.com/r | mail/u/1/#i | inbox/FMfcgxwJXVFkNjJbJNCjtzCkTZMkkkTk                                                                                                                                                                              |     |   | ☆    | : 🔇 | ¢.      |
|---------|-----------------------------------------|------------|-------------|------------------------------------------------------------