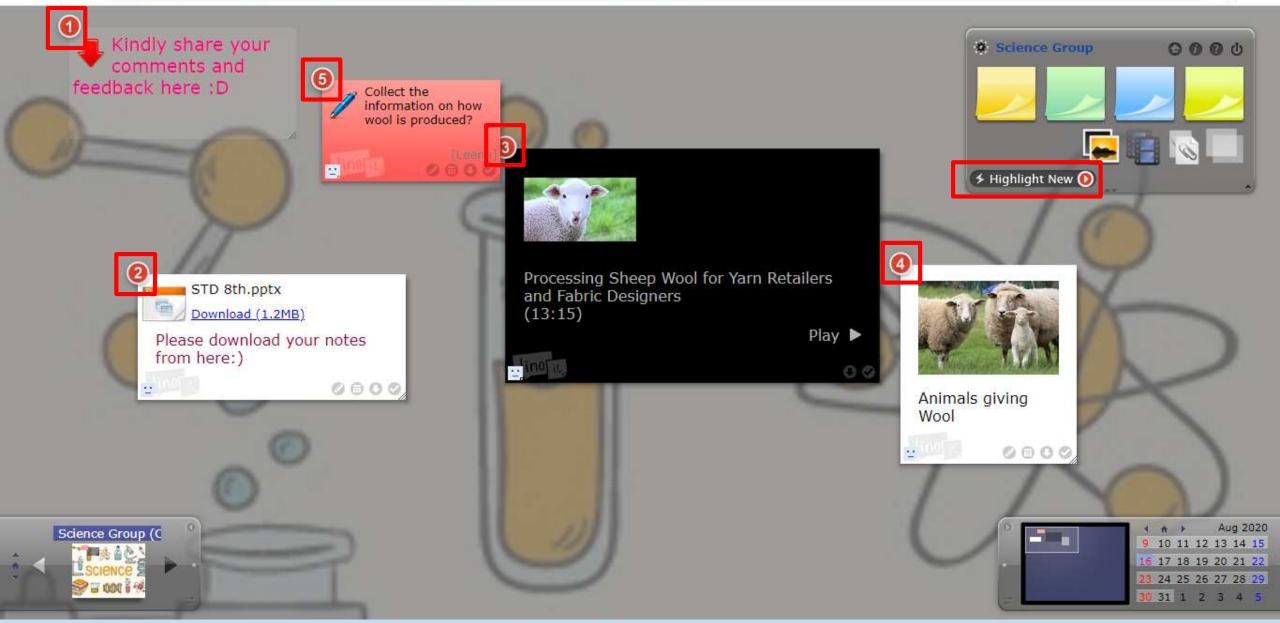

My Page | My Groups | Preferences | Logout | Help

My Page | My Groups | Preferences | Logout | Help

Q

| Class Room of Std 8th<br>Group Page   Group Canvases   Members   Tasks   Trash   Activities   Group Preferences                                | ٩ |  |
|------------------------------------------------------------------------------------------------------------------------------------------------|---|--|
| Group Canvases<br>Canvases   Create New Canvas                                                                                                 |   |  |
| Create a new canvas                                                                                                                            |   |  |
| Name Science Group                                                                                                                             |   |  |
| Background lino Solid colors Upload an image<br>Choose File science.jpg<br>Fit to canvas size                                                  |   |  |
| Details<br>Create a sticky via Email<br>Check Email address after a canvas is created<br>Generate RSS for this canvas                          |   |  |
| Personal Preferences Notify me when someone posted a sticky<br>Show this canvas on the dock<br>Include stickies with a due date in my calendar |   |  |
| Create a canvas                                                                                                                                |   |  |

### **1. Edit; 2. Set due date; 3. Copy to another canvas; 4. Delete**

| Image: | Choose File wool.jpg       |
|--------|----------------------------|
| Size:  | Small ○ Medium ○ Large     |
|        | Normal ○ No Shadow ○ Frame |
|        | [Cancel] Post              |

### Processing Sheep Wool for Yarn Retailers and Fabric Designers (13:15)

C