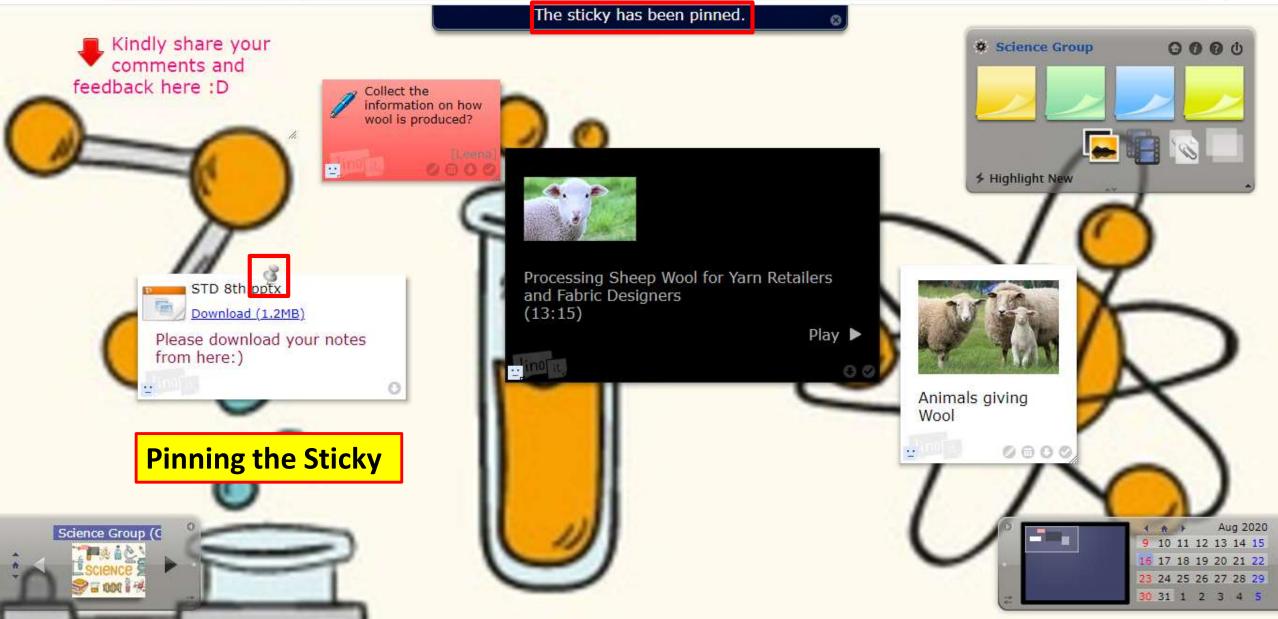

### **1. Edit; 2. Set due date; 3. Copy to another canvas; 4. Delete**

| Image: | Choose File wool.jpg       |
|--------|----------------------------|
| Size:  | Small ○ Medium ○ Large     |
|        | Normal ○ No Shadow ○ Frame |
|        | [Cancel] Post              |