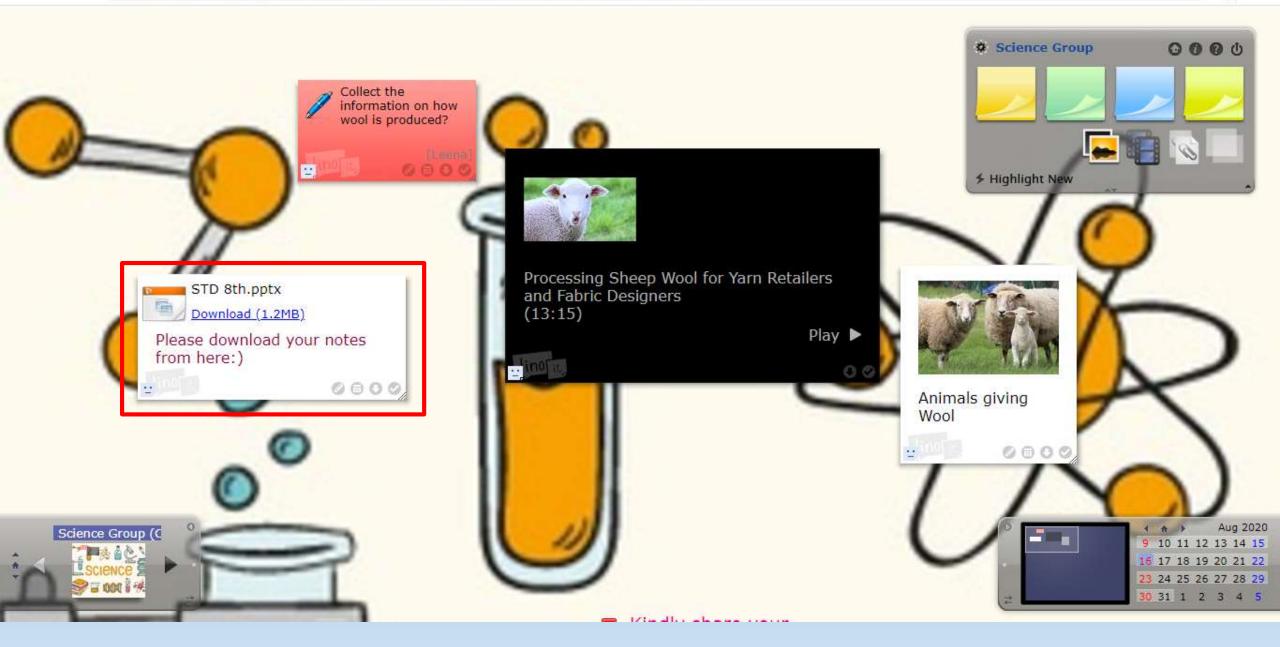

one posted a sticky<br>Show this canvas on the dock<br>Include stickies with a due date in my calendar |   |  |
| Create a canvas                                                                                                                                |   |  |















← → C 🔺 Not secure | linoit.com/groups/My%20own%20classroom/canvases/My%20own%20classroom

























### **1. Edit; 2. Set due date; 3. Copy to another canvas; 4. Delete**





| Image: | Choose File wool.jpg       |
|--------|----------------------------|
| Size:  | Small ○ Medium ○ Large     |
|        | Normal ○ No Shadow ○ Frame |
|        | [Cancel] Post              |

CH LUI





### Processing Sheep Wool for Yarn Retailers and Fabric Designers (13:15)



C





### **Inserting Attachments**





### **Inserting Transparent Sticky**



#### ← → C 🔺 Not secure | linoit.com/groups/Class%20Room%20of%20Std%208th/canvases/Science%20Group



← → C 🔺 Not secure | linoit.com/groups/Class%20Room%20of%20Std%208th/canvases/Science%20Group









linoit.com/groups/Class Room of Std 8th/invite

| ← →     | C 🔒 mail.go                             | ogle.com/r | mail/u/1/#i | inbox/FMfcgxwJXVFkNjJbJNCjtzCkTZMkkkTk                                                                                                                                                                              |     |   | ☆    | : 🔇 | ¢.      |
|---------|-----------------------------------------|------------|-------------|-----------------------------------------------------------------------------------------------