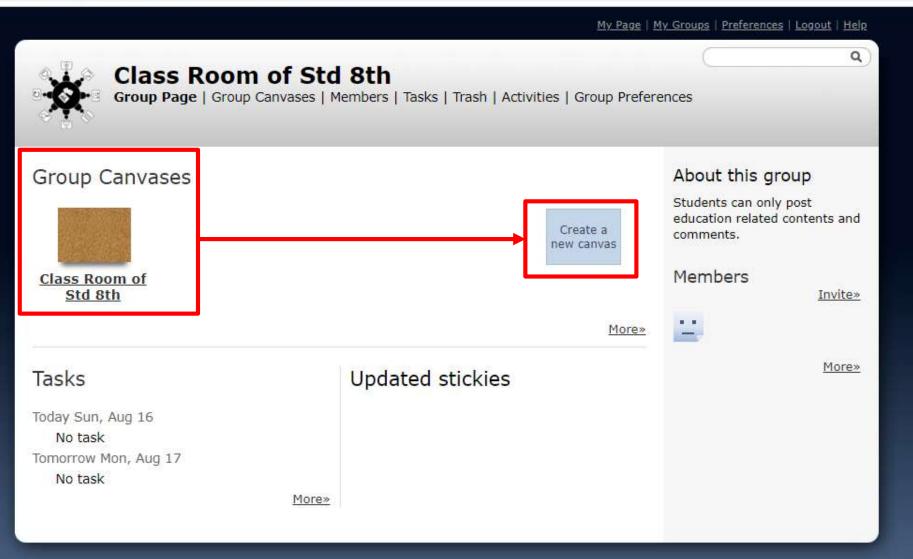

Class Room of Std 8th Group Page | Group Canvases | Members | Tasks | Trash | Activities | Group Preferences