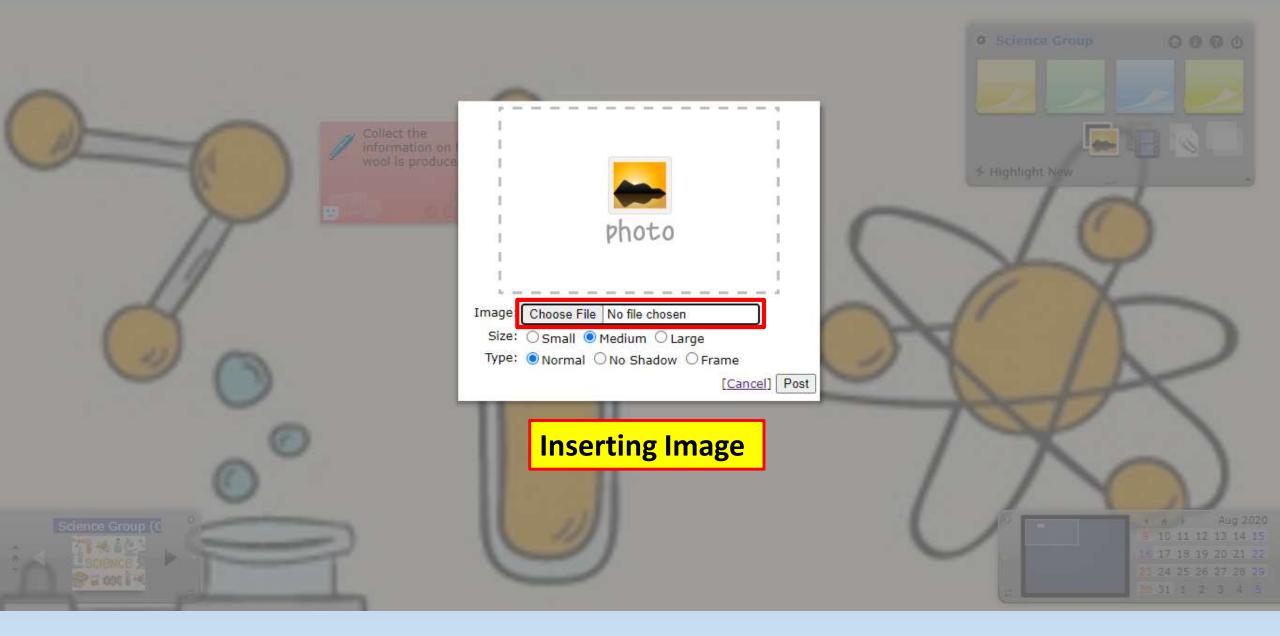

# LINO is an Online collaborative tool.

- A free open source for collaborating the Digital wall.
- It is a Web-based "Sticky Note" service that offers the bulletin boards, called "CANVASES".

• We can customize our canvas using with colourful sticky notes by inserting images and videos and even we can add any type of attachments too.

### **Inserting Attachments**