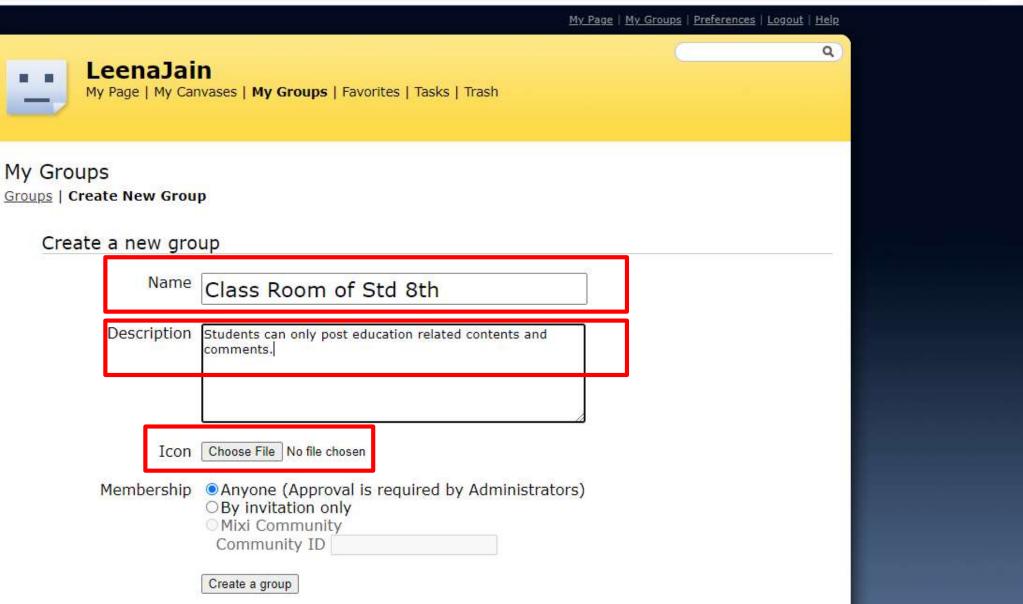

About us | Terms of Use | Privacy Policy | Blog | Facebook | Twitter | FAQ | Premium

©2020 Asteria Corporation

My Page | My Groups | Preferences | Logout | Help Q LeenaJain My Page | My Canvases | My Groups | Favorites | Tasks | Trash My Groups Groups | Create New Group Create a new group Name Description Icon Choose File No file chosen Membership 
Anyone (Approval is required by Administrators) OBy invitation only Mixi Community Community ID Create a group