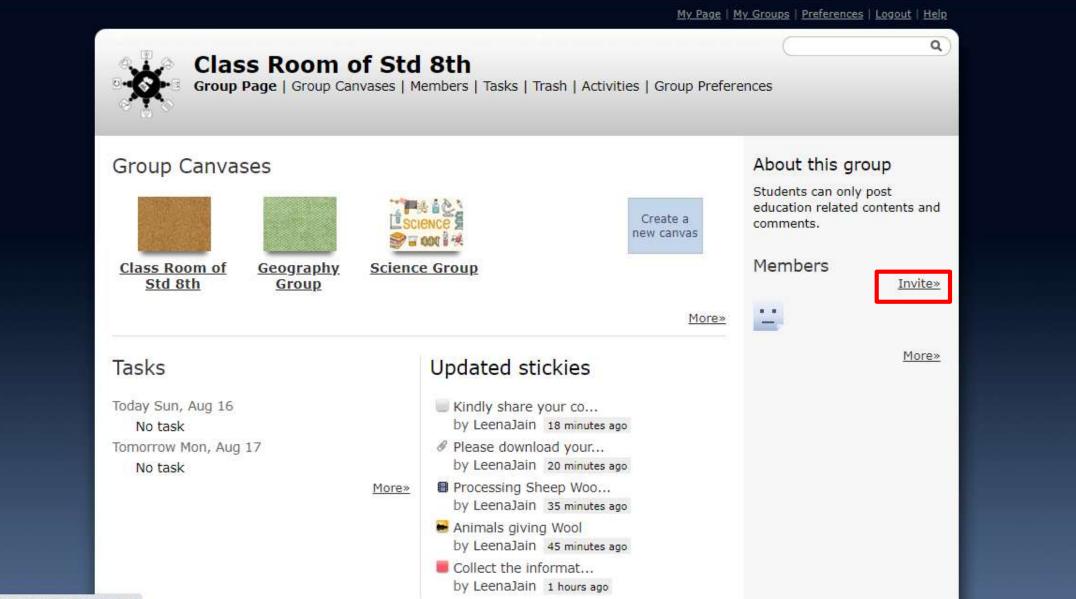

Class Room of Std 8th Group Page | Group Canvases | Members | Tasks | Trash | Activities | Group Preferences

#### Members

Members | Invite

Group Name Class Room of Std 8th

| Invitees                | LinaJain96@gmail.com            |                    |                 |    |
|-------------------------|---------------------------------|--------------------|-----------------|----|
|                         | Please input one username or E  | Email address per  | line to invite. | // |
| Your <mark>N</mark> ame | Leena Jain                      |                    |                 |    |
| Message                 | I've created a new group on I   | lino. Join us!     |                 |    |
| ſ                       | Please input a message to the i | invitees (up to 25 | 0 characters).  |    |
|                         | Invite                          |                    | 3               |    |