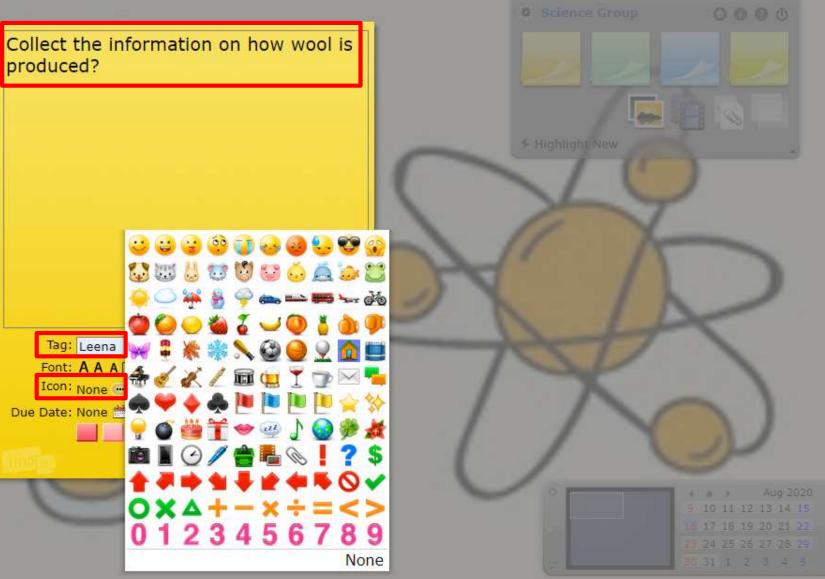

### **1. Edit; 2. Set due date; 3. Copy to another canvas; 4. Delete**

| Image: | Choose File wool.jpg       |
|--------|----------------------------|
| Size:  | Small ○ Medium ○ Large     |
|        | Normal ○ No Shadow ○ Frame |
|        | [Cancel] Post              |