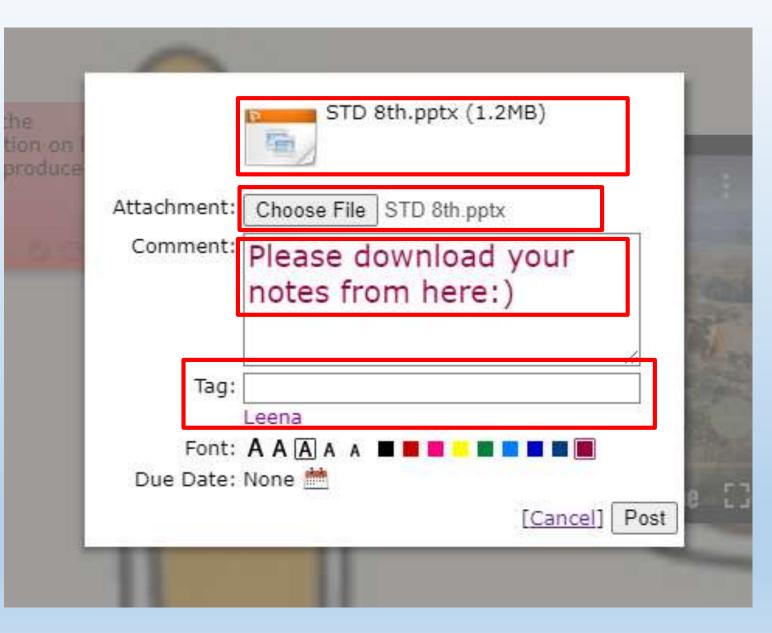

l Preferences Notify me when someone posted a sticky<br>Show this canvas on the dock<br>Include stickies with a due date in my calendar |   |  |
| Create a canvas                                                                                                                                |   |  |















← → C 🔺 Not secure | linoit.com/groups/My%20own%20classroom/canvases/My%20own%20classroom

























### **1. Edit; 2. Set due date; 3. Copy to another canvas; 4. Delete**





| Image: | Choose File wool.jpg       |
|--------|----------------------------|
| Size:  | Small ○ Medium ○ Large     |
|        | Normal ○ No Shadow ○ Frame |
|        | [Cancel] Post              |

CH LUI





### Processing Sheep Wool for Yarn Retailers and Fabric Designers (13:15)



C





### **Inserting Attachments**





### **Inserting Transparent Sticky**



#### ← → C 🔺 Not secure | linoit.com/groups/Class%20Room%20of%20Std%208th/canvases/Science%20Group



← → C 🔺 Not secure | linoit.com/groups/Class%20Room%20of%20Std%208th/canvases/Science%20Group









linoit.com/groups/Class Room of Std 8th/invite

| ← →     | C 🔒 mail.go                             | ogle.com/r | mail/u/1/#i | inbox/FMfcgxwJXVFkNjJbJNCjtzCkTZMkkkTk                                                                                                                                                                              |     |   | ☆    | : 🔇 | ¢.      |
|---------|-----------------------------------------|------------|-------------|--------------------------------------------------------------