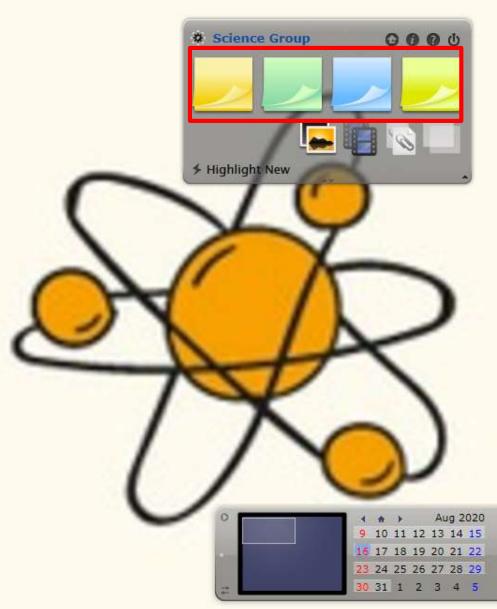

#### ← → C 🔺 Not secure | linoit.com/groups/Class%20Room%20of%20Std%208th/canvases/Science%20Group

← → C 🔺 Not secure | linoit.com/groups/Class%20Room%20of%20Std%208th/canvases/Science%20Group

linoit.com/groups/Class Room of Std 8th/invite