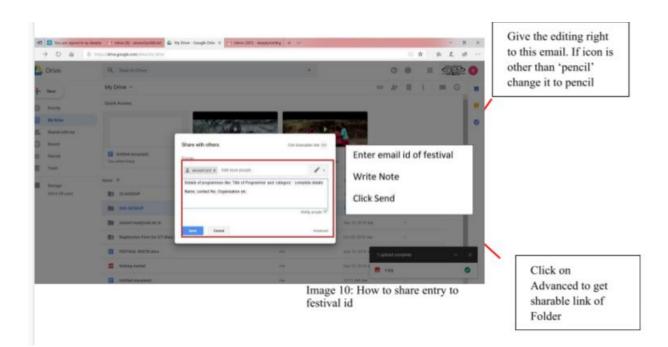

Image 9: Sharing the folder

7. A window opens up and asks for email id. In this window enter the email id of festival i.e. <u>aiceavf.prd@ciet.nic.in</u>. (A precaution needs to be taken: Give the editing rights to this email id as shown in image 10).

Then "Add Note" and write the details of programmes like 'Title of Programme' and 'category'. Also write your complete details like Name, contact No, Organisation etc. in the message box and at last click on "send".

8. Then click on "advanced" in the above dialogue box (image 10) and you will get the link to share. Copy this link and paste it in the online form of the festival and submit the form.

|                | https://drive.google.com/drive/my-drive |                                                                                       | □☆ ☆ & ピ …                           |
|----------------|-----------------------------------------|---------------------------------------------------------------------------------------|--------------------------------------|
| 🛆 Drive        | Q Search Drive                          | •                                                                                     | 0 🏽 📰 👰 🛽                            |
| - New          | My Drive -                              | Sharing settings                                                                      | © # 0 ⊞ 0 ∎                          |
| Priority       | Quick Access                            | Link to share (only accessible by collaborators)                                      | (P                                   |
| My Drive       |                                         | https://drive.google.com/drive/folders/1D4HlpdrCSjPONBKdZbcvFhAOmcZWZade?u            |                                      |
| Shared with me |                                         | Who has access                                                                        | Copy this link and                   |
| S Recent       |                                         | Private - Only you can access     Change                                              | paste in festival form               |
| ☆ Starred      | Untitled document<br>You edited today   | aiceavf prd (you)     aiceavf prd@ciet nic in     Is owner                            |                                      |
| Trash          | Name 🛧                                  |                                                                                       | Last modified File size              |
| 309.6 GB used  | 23 AICEAVF                              |                                                                                       | Jul 16, 2019 me -                    |
|                | 24th AICEAVF                            | Invite people:<br>Enter names or email addresses                                      | 11:03 AM me -                        |
|                | aiceavf.mpd@ciet.nic.in                 |                                                                                       | Sep 18, 2018 me -                    |
|                | Registration Form for ICT Mel           | Owner settings Learn more  Prevent editors from changing access and adding new people | Oct 29, 2018 me -                    |
|                | FESTIVAL INVITE.docx                    | Done                                                                                  | Sep 19, 2016 n 1 upload complete V X |
|                | Getting started                         |                                                                                       | Sep 12, 2018 n 📃 #jpg 🥥              |
|                | Untitled document                       | me                                                                                    | 10:11 AM me -                        |