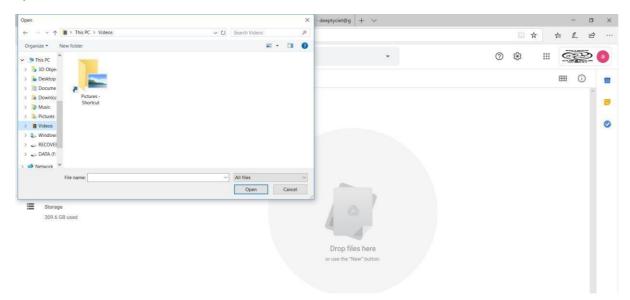

Image 6: How to upload the programme/ Entry on the created folder

5. Select the file from your system (shown in image 7) and wait for few minutes for uploading (image 8).

Image 7: Selecting file from your system