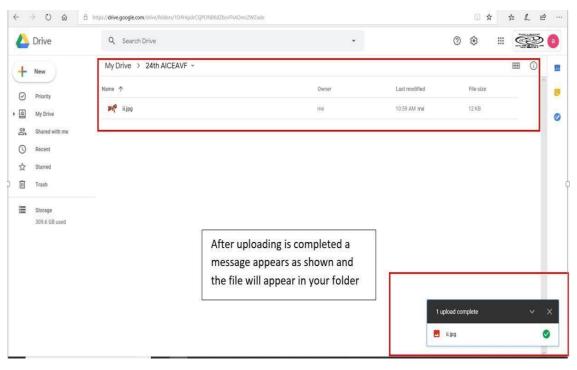

Image 8: Final Uploaded Programme

6. After uploading all the entries, Right Click your festival Folder in your Drive as shown in image 9 and click to "Share".

| Drive                      | Q Search                                       | Drive                                                                |                          | •                                                        |                     | 0            | 3 111 |      | 20 |
|----------------------------|------------------------------------------------|----------------------------------------------------------------------|--------------------------|----------------------------------------------------------|---------------------|--------------|-------|------|----|
| - New                      | My Drive 👻                                     | € Open with                                                          | >                        |                                                          | G                   | 8t I         | ] :   | ⊞ (i |    |
| Priority                   | Quick Access                                   | 음+ Share<br>- Get shareable link                                     |                          |                                                          |                     |              |       |      | Î  |
| My Drive<br>Shared with me | Move to Add to Starred Rename                  |                                                                      | E.                       | Right Click your festival<br>Folder and click on "Share" |                     |              |       |      |    |
| 국 Starred<br>] Trash       | Untitled d<br>You edited toda                  | Change color<br>Change color<br>Search within 24th AICEAVF           | > h tale dh<br>er a year | Folder and click                                         | on share            |              |       |      | L  |
| Storage                    | Name 个                                         | <ul> <li>i) View details</li> <li> <u>↓</u> Download     </li> </ul> |                          |                                                          |                     |              | size  |      | L  |
| 309.6 GB used              | <ul> <li>23 AICE</li> <li>24th AIC.</li> </ul> | Remove                                                               |                          | me                                                       | 10:50 AM me         | -            |       |      | L  |
|                            | aiceavf.m                                      | npd@ciet.nic.in                                                      |                          | me                                                       | Sep 18, 2018 me     | 100          |       |      |    |
|                            | Registrat                                      | ion Form for ICT Mela (File responses)                               |                          | me                                                       | Oct 29, 2018 me     |              |       |      |    |
|                            | FESTIVAL                                       | INVITE.docx                                                          |                          | me                                                       | Sep 19, 2018 n 1 up | load complet | e     | ~    | ×  |
|                            | Getting s                                      | tarted                                                               |                          | me                                                       | Sep 12, 2018 n      | ii.jpg       |       |      | 0  |
|                            |                                                |                                                                      |                          |                                                          | -                   | 2020         |       |      | -  |